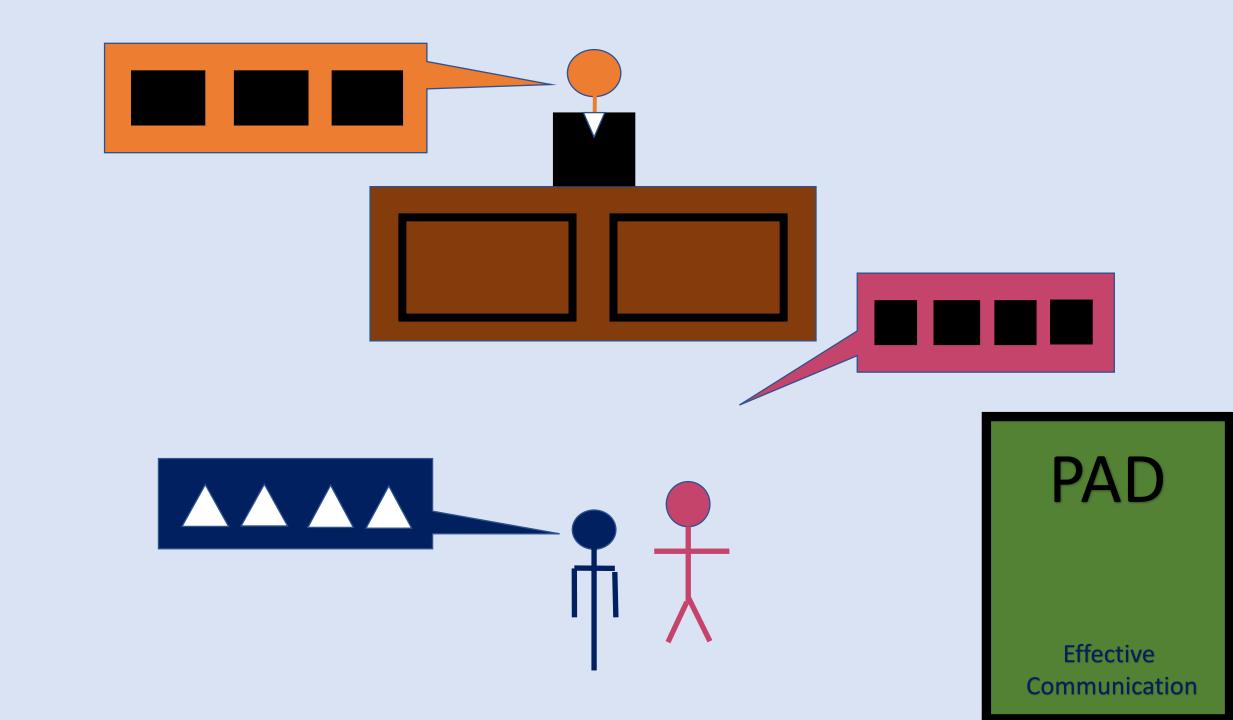

#### Psychiatric Advance Directives (PADs)

- Self-determination based, legal, rights document
  - Reduce frequency, disruption and harm.
  - De-escalate. Reduce arrests.
  - Increase effective communication: Reduce incompetency.
  - Personalized probation terms.
  - Modification, not revocation.
  - Successful re-entry.