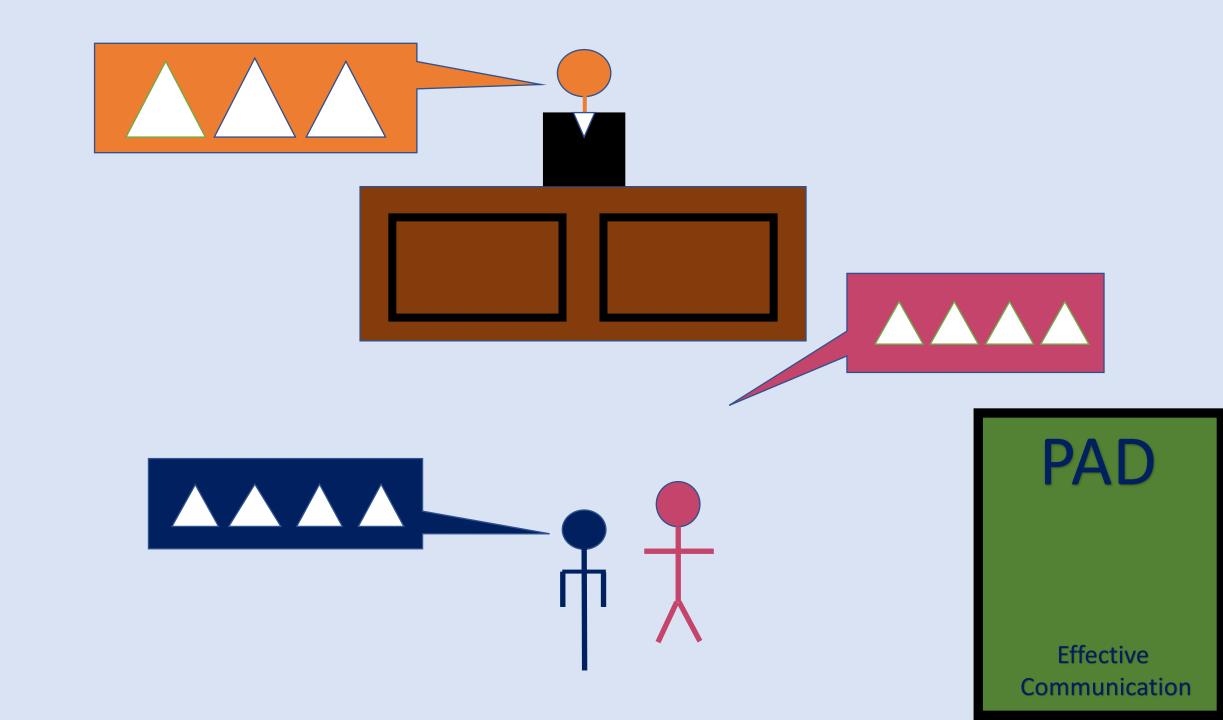

#### Psychiatric Advance Directives (PADs)

- Self-determination based, legal, rights document
  - Reduce frequency, disruption and harm.
  - De-escalate. Reduce arrests.
  - Increase effective communication: Reduce incompetency.
  - Personalized probation terms.
  - Modification, not revocation.
  - Successful re-entry.