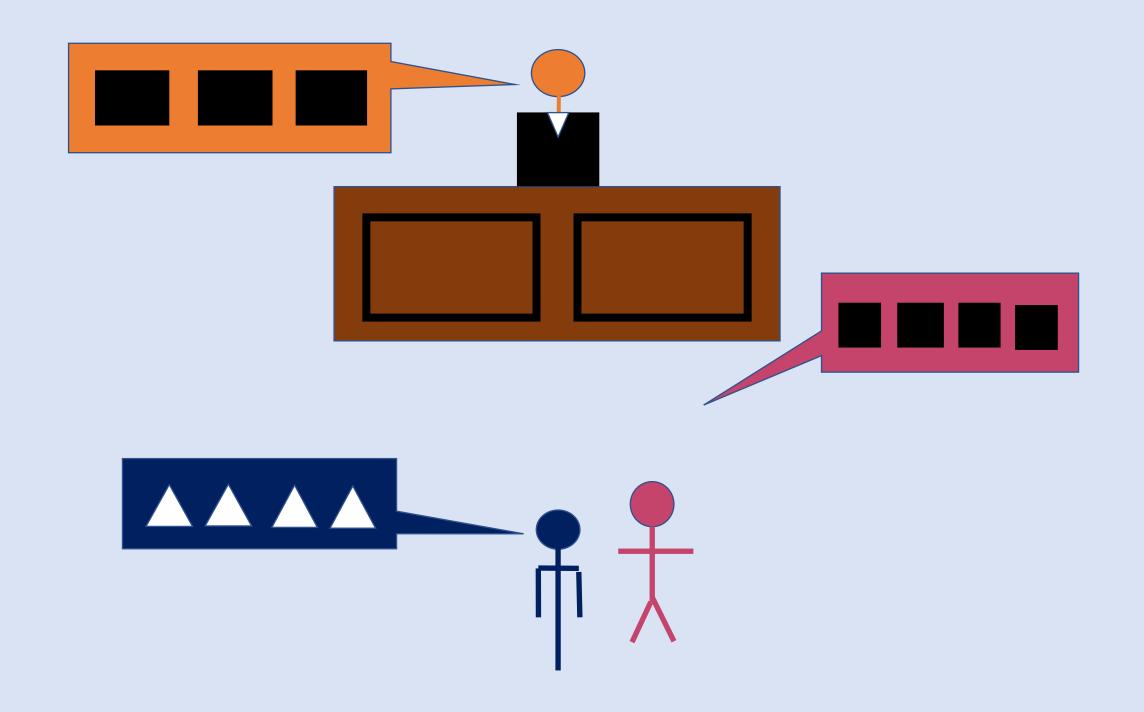

#### Psychiatric Advance Directives (PADs)

- Self-determination based, legal, rights document
  - Reduce frequency, disruption and harm.
  - De-escalate. Reduce arrests.
  - Increase effective communication: Reduce incompetency.
  - Personalized probation terms.
  - Modification, not revocation.
  - Successful re-entry.